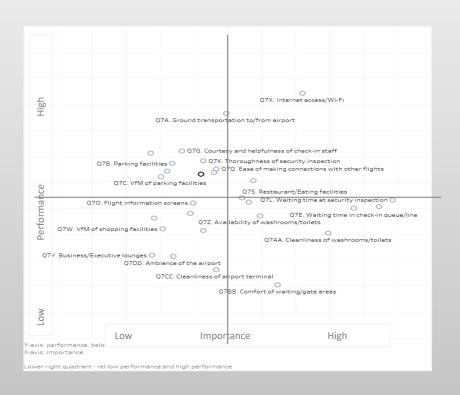

#### After: custom solutions

#### After: custom solutions

Filter to highpriority areas

Note: Service items H & I regarding outbound Passport/Personal ID Control results omitted - not applicable to U.S. airports. Source: Airport Service Quality (ASQ) survey