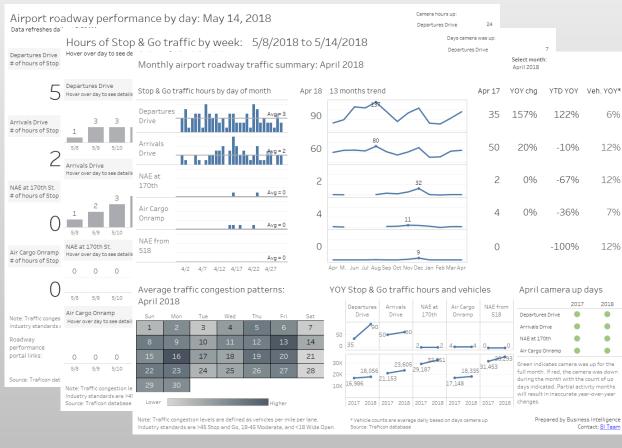

#### Before

SSRS reporting portal

Congestion measures at key points on airport roadways that degrade customer experience