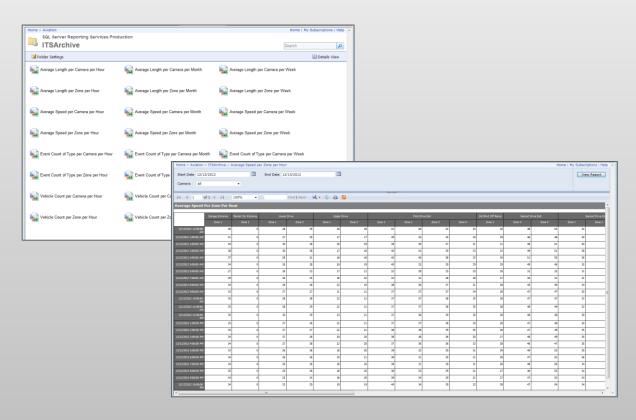

#### Before

SSRS reporting portal

Congestion measures at key points on airport roadways that degrade customer experience