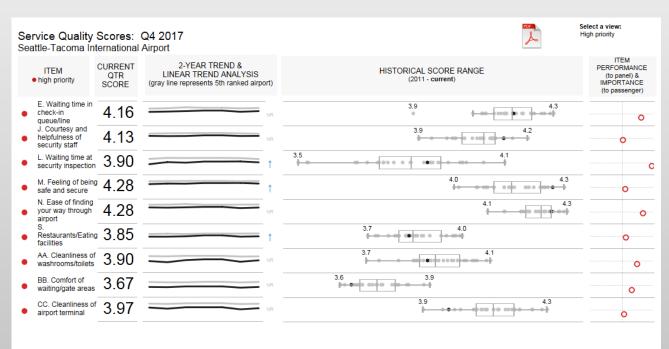

### Before: Vendor supplied results

Service item performance vs. comparison panel and best airports

#### After: custom solutions

#### After: custom solutions

Filter to highpriority areas

Note: Service items H & I regarding outbound Passport/Personal ID Control results omitted - not applicable to U.S. airports. Source: Airport Service Quality (ASQ) survey