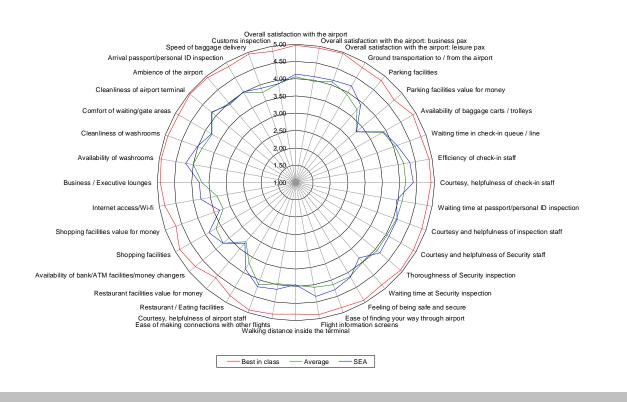

### Before: Vendor supplied results

Service item performance vs. comparison panel and best airports